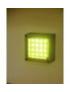

## **EUROLITE LED decoration light 16 yellow LEDs, clea**

Decorative surface mounted luminaire

Art. No.: 51937099 GTIN: 4026397228038

### Features:

- Rectangular luminaire with thickening and clear glass cover
- Wall and ceiling mounting possible
- Indoor or outdoor use
- Die-cast aluminum housing
- Perfect for decorative and illumination purposes (i.e. in stairways, cinemas, theatres, corridors or hallways, showrooms, etc.)
- Advantages of LED technology: long life of the LEDs, low power consumption, minimal heat emission, defacto maintenance free with brilliant light radiation
- Power cord included
- Available in 5 colors