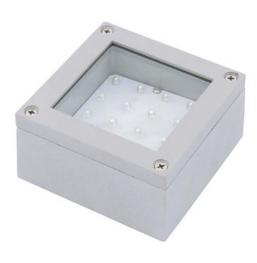

## **EUROLITE LED decoration light 16 yellow LEDs, clea**

Decorative surface mounted luminaire

Art. No.: 51937099 GTIN: 4026397228038

### Features:

- Rectangular luminaire with thickening and clear glass cover
- Wall and ceiling mounting possible
- Indoor or outdoor use
- Die-cast aluminum housing
- Perfect for decorative and illumination purposes (i.e. in stairways, cinemas, theatres, corridors or hallways, showrooms, etc.)
- Advantages of LED technology: long life of the LEDs, low power consumption, minimal heat emission, defacto maintenance free with brilliant light radiation
- Power cord included
- Available in 5 colors

## **Technical specifications:**

| Power supply:        | 230 V AC, 50 Hz |  |
|----------------------|-----------------|--|
| Power consumption:   | 1,00 W          |  |
| IP classification:   | IP65            |  |
| Dimensions:          | Width: 10 cm    |  |
|                      | Depth: 5 cm     |  |
|                      | Height: 10 cm   |  |
| Protection grade IP: | IP65            |  |
| LED number:          | 16              |  |
|                      |                 |  |