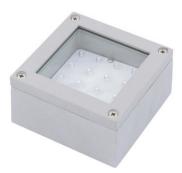

# LED decoration light 16 green LEDs, clear

Decorative surface mounted luminaire

Art. No.: 51937098 GTIN: 4026397228014

#### Features:

- Rectangular luminaire with thickening and clear glass cover
- Wall and ceiling mounting possible
- Indoor or outdoor use
- Die-cast aluminum housing
- Perfect for decorative and illumination purposes (i.e. in stairways, cinemas, theatres, corridors or hallways, showrooms, etc.)
- Advantages of LED technology: long life of the LEDs, low power consumption, minimal heat emission, defacto maintenance free with brilliant light radiation
- Power cord included
- Available in 5 colors