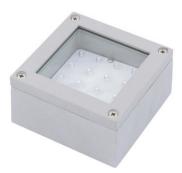

# LED decoration light 16 red LEDs, clear

Decorative surface mounted luminaire

**Art. No.: 51937097** GTIN: 4026397227994

#### Features:

- Rectangular luminaire with thickening and clear glass cover
- Wall and ceiling mounting possible
- Indoor or outdoor use
- Die-cast aluminum housing
- Perfect for decorative and illumination purposes (i.e. in stairways, cinemas, theatres, corridors or hallways, showrooms, etc.)
- Advantages of LED technology: long life of the LEDs, low power consumption, minimal heat emission, defacto maintenance free with brilliant light radiation
- Power cord included
- Available in 5 colors