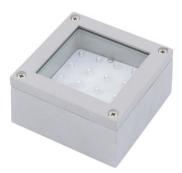

# LED decoration light 16 blue LEDs, clear

Decorative surface mounted luminaire

Art. No.: 51937096 GTIN: 4026397227970

#### Features:

- Rectangular luminaire with thickening and clear glass cover
- Wall and ceiling mounting possible
- Indoor or outdoor use
- Die-cast aluminum housing
- Perfect for decorative and illumination purposes (i.e. in stairways, cinemas, theatres, corridors or hallways, showrooms, etc.)
- Advantages of LED technology: long life of the LEDs, low power consumption, minimal heat emission, defacto maintenance free with brilliant light radiation
- Power cord included
- Available in 5 colors