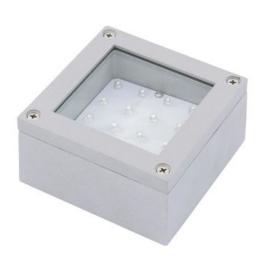

## **EUROLITE LED decoration light 16 blue LEDs, clear**

Decorative surface mounted luminaire

Art. No.: 51937096 GTIN: 4026397227970

#### Features:

- Rectangular luminaire with thickening and clear glass cover
- Wall and ceiling mounting possible
- Indoor or outdoor use
- Die-cast aluminum housing
- Perfect for decorative and illumination purposes (i.e. in stairways, cinemas, theatres, corridors or hallways, showrooms, etc.)
- Advantages of LED technology: long life of the LEDs, low power consumption, minimal heat emission, defacto maintenance free with brilliant light radiation
- Power cord included
- Available in 5 colors

### **Technical specifications:**

| Power supply:        | 230 V AC, 50 Hz |
|----------------------|-----------------|
| Power consumption:   | 1,00 W          |
| IP classification:   | IP65            |
| Dimensions:          | Width: 10 cm    |
|                      | Depth: 5 cm     |
|                      | Height: 10 cm   |
| Protection grade IP: | IP65            |
| LED number:          | 16              |