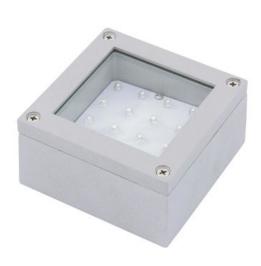

# **EUROLITE LED decoration light 16 white LEDs, clear**

Decorative surface mounted luminaire

Art. No.: 51937095 GTIN: 4026397227956

### Features:

- Rectangular luminaire with thickening and clear glass cover
- Wall and ceiling mounting possible
- Indoor or outdoor use
- Die-cast aluminum housing
- Perfect for decorative and illumination purposes (i.e. in stairways, cinemas, theatres, corridors or hallways, showrooms, etc.)
- Advantages of LED technology: long life of the LEDs, low power consumption, minimal heat emission, defacto maintenance free with brilliant light radiation
- Power cord included
- Available in 5 colors

## **Technical specifications:**

| Power supply:        | 230 V AC, 50 Hz |
|----------------------|-----------------|
| Power consumption:   | 1,00 W          |
| IP classification:   | IP65            |
| Dimensions:          | Width: 10 cm    |
|                      | Depth: 5 cm     |
|                      | Height: 10 cm   |
| Protection grade IP: | IP65            |
| LED number:          | 16              |