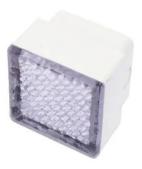

### LED recessed light 36 LEDs, ice, FC

Decorative recessed spotlight

Art. No.: 51937091 GTIN: 4026397234046

#### Features:

- Rectangular luminaire with facetted light dispersion
- Fading Colors: uninterruptedly gradually fades out colors every given period of time
- Wall and ceiling mounting possible
- Indoor or outdoor use
- Plastic housing
- Perfect for decorative and illumination purposes (i.e. in stairways, cinemas, theatres, corridors or hallways, showrooms, etc.)
- Advantages of LED technology: long life of the LEDs, low power consumption, minimal heat emission, defacto maintenance free with brilliant light radiation
- Power cord included