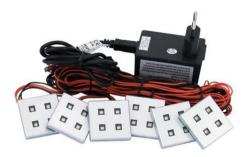

### LED DL-4-6 module set yellow

Built-in LED-modules for innovative illumination!

**Art. No.: 51935954** GTIN: 4026397227635

#### Features:

- Designed for professional use, e.g. bars, malls, restaurants or shops etc., as well as for home use
- 4 LEDs per module
- Little mounting depth
- Power supply via included transformer
- 5m power supply cable
- Advantages of LED technology: long life of the LEDs, low power consumption, minimal heat emission, defacto maintenance free with brilliant light radiation
- Available in 5 solid color versions