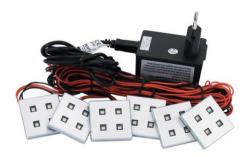

### LED DL-4-6 module set green

Built-in LED-modules for innovative illumination!

Art. No.: 51935953 GTIN: 4026397227611

### LED DL-4-6 module set green

Built-in LED-modules for innovative illumination!

**Art. No.: 51935953** GTIN: 4026397227611

#### Features:

- Designed for professional use, e.g. bars, malls, restaurants or shops etc., as well as for home use
- 4 LEDs per module
- Little mounting depth
- Power supply via included transformer
- 5m power supply cable
- Advantages of LED technology: long life of the LEDs, low power consumption, minimal heat emission, defacto maintenance free with brilliant light radiation
- Available in 5 solid color versions