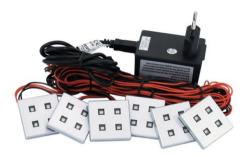

#### LED DL-4-6 module set red

Built-in LED-modules for innovative illumination!

**Art. No.: 51935952** GTIN: 4026397227598

#### Features:

- Designed for professional use, e.g. bars, malls, restaurants or shops etc., as well as for home use
- 4 LEDs per module
- Little mounting depth
- Power supply via included transformer
- 5m power supply cable
- Advantages of LED technology: long life of the LEDs, low power consumption, minimal heat emission, defacto maintenance free with brilliant light radiation
- Available in 5 solid color versions