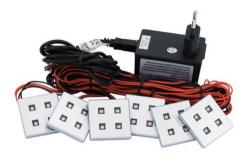

## LED DL-4-6 module set blue

Built-in LED-modules for innovative illumination!

Art. No.: 51935951 GTIN: 4026397227574

### Features:

- Designed for professional use, e.g. bars, malls, restaurants or shops etc., as well as for home use
- 4 LEDs per module
- Little mounting depth
- Power supply via included transformer
- 5m power supply cable
- Advantages of LED technology: long life of the LEDs, low power consumption, minimal heat emission, defacto maintenance free with brilliant light radiation
- Available in 5 solid color versions