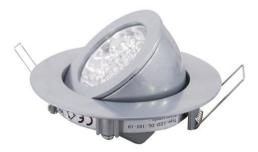

### LED DL-105-19-SI-WW Ceiling ligh

LED-downlight-set

**Art. No.: 51935622** GTIN: 4026397266214

#### Features:

- Compact downlight for innovative illumination of bars, malls, restaurants or shops
- LED starlights or fancy fair installations can be realized
- 3 spots with 19 "warm white" LEDs
- Long LED life
- Fixation via clamps
- Power supply via included power unit
- Advantages of LED technology: long life, low power consumption, minimal heat emission, defacto maintenance free with brilliant light radiation
- Installation ring silver color