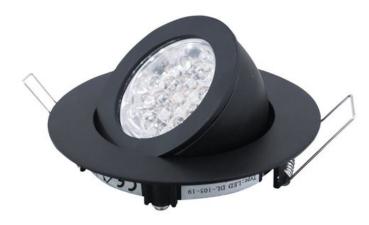

### EUROLITE LED DL-105-19-BL-WW Ceiling ligh

LED-downlight-set

Art. No.: 51935621 GTIN: 4026397266191

#### Features:

- Compact downlight for innovative illumination of bars, malls, restaurants or shops
- LED starlights or fancy fair installations can be realized
- 3 spots with 19 "warm white" LEDs
- Long LED life
- Fixation via clamps
- Power supply via included power unit
- Advantages of LED technology: long life, low power consumption, minimal heat emission, defacto maintenance free with brilliant light radiation
- Installation ring black color

#### **Technical specifications:**

| 100-240 V AC, 50/60 Hz |
|------------------------|
| 10,00 W                |
| Width: 10,5 cm         |
| Depth: 5,5 cm          |
| Height: 10,5 cm        |
| 19                     |
| 30°                    |
| 45°                    |
| 87 mm                  |
|                        |