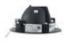

### EUROLITE LED DL-105-19-BL-WW Ceiling ligh

LED-downlight-set

Art. No.: 51935621 GTIN: 4026397266191

#### Features:

- Compact downlight for innovative illumination of bars, malls, restaurants or shops
- LED starlights or fancy fair installations can be realized
- 3 spots with 19 "warm white" LEDs
- Long LED life
- Fixation via clamps
- Power supply via included power unit
- Advantages of LED technology: long life, low power consumption, minimal heat emission, defacto maintenance free with brilliant light radiation
- Installation ring black color