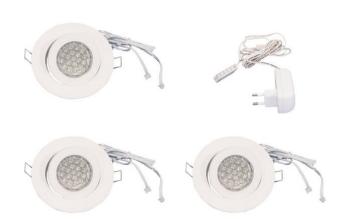

## LED DL-105-19-WH-WW Ceiling ligh

LED-downlight-set

**Art. No.: 51935620** GTIN: 4026397265798

### LED DL-105-19-WH-WW Ceiling ligh

LED-downlight-set

**Art. No.: 51935620** GTIN: 4026397265798

#### Features:

- Compact downlight for innovative illumination of bars, malls, restaurants or shops
- LED starlights or fancy fair installations can be realized
- 3 spots with 19 "warm white" LEDs
- Long LED life
- Fixation via clamps
- Power supply via included power unit
- Advantages of LED technology: long life, low power consumption, minimal heat emission, defacto maintenance free with brilliant light radiation
- Installation ring white color