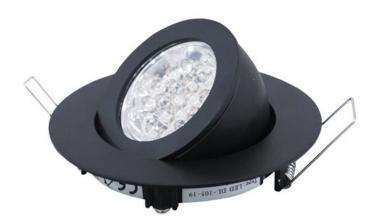

## **EUROLITE LED DL-105-19-BL-G Ceiling light**

LED-downlight-set

Art. No.: 51935616

#### Features:

- Compact downlight for innovative illumination of bars, malls, restaurants or shops
- LED starlights or fancy fair installations can be realized
- 3 spots with 19 green LEDs
- Long LED life
- Fixation via clamps
- Power supply via included power unit
- Advantages of LED technology: long life, low power consumption, minimal heat emission, defacto maintenance free with brilliant light radiation
- Installation ring black color

### **Technical specifications:**

| Power supply:      | 100-240 V AC, 50/60 Hz |  |
|--------------------|------------------------|--|
| Power consumption: | 10,00 W                |  |
| Dimensions:        | Width: 10,5 cm         |  |
|                    | Depth: 5,5 cm          |  |
|                    | Height: 10,5 cm        |  |
| LED number:        | 19                     |  |
| Beam angle:        | 30°                    |  |
| Swivel angle:      | 45°                    |  |
| Installation hole: | 87 mm                  |  |