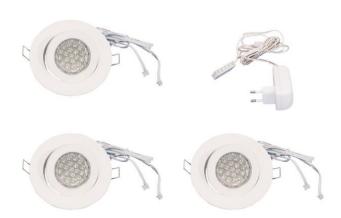

### LED DL-105-19-WH-G Ceiling light

LED-downlight-set

**Art. No.: 51935615** GTIN: 4026397217315

#### Features:

- Compact downlight for innovative illumination of bars, malls, restaurants or shops
- LED starlights or fancy fair installations can be realized
- 3 spots with 19 green LEDs
- Long LED life
- Fixation via clamps
- Power supply via included power unit
- Advantages of LED technology: long life, low power consumption, minimal heat emission, defacto maintenance free with brilliant light radiation
- Installation ring white color