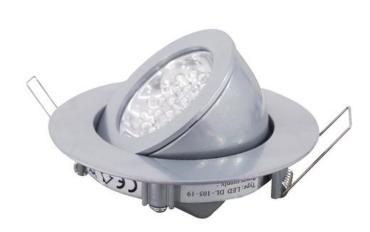

## **EUROLITE LED DL-105-19-SI-R Ceiling light**

LED-downlight-set

**Art. No.: 51935612** GTIN: 4026397266122

#### Features:

- Compact downlight for innovative illumination of bars, malls, restaurants or shops
- LED starlights or fancy fair installations can be realized
- 3 spots with 19 red LEDs
- Long LED life
- Fixation via clamps
- Power supply via included power unit
- Advantages of LED technology: long life, low power consumption, minimal heat emission, defacto maintenance free with brilliant light radiation
- Installation ring silver color

### **Technical specifications:**

| Power supply:      | 100-240 V AC, 50/60 Hz |  |
|--------------------|------------------------|--|
| Power consumption: | 10,00 W                |  |
| Dimensions:        | Width: 10,5 cm         |  |
|                    | Depth: 5,5 cm          |  |
|                    | Height: 10,5 cm        |  |
| LED number:        | 19                     |  |
| Beam angle:        | 30°                    |  |
| Swivel angle:      | 45°                    |  |
| Installation hole: | 87 mm                  |  |
|                    |                        |  |