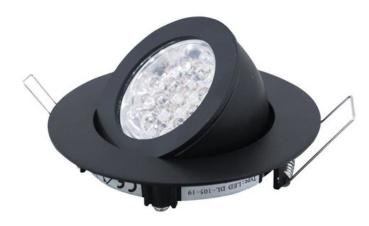

### EUROLITE LED DL-105-19-BL-R Ceiling light

LED-downlight-set

#### Features:

- Compact downlight for innovative illumination of bars, malls, restaurants or shops
- LED starlights or fancy fair installations can be realized
- 3 spots with 19 red LEDs
- Long LED life
- Fixation via clamps
- Power supply via included power unit
- Advantages of LED technology: long life, low power consumption, minimal heat emission, defacto maintenance free with brilliant light radiation
- Installation ring black color

#### **Technical specifications:**

| 100-240 V AC, 50/60 Hz |
|------------------------|
| 10,00 W                |
| Width: 10,5 cm         |
| Depth: 5,5 cm          |
| Height: 10,5 cm        |
| 19                     |
| 30°                    |
| 45°                    |
| 87 mm                  |
|                        |