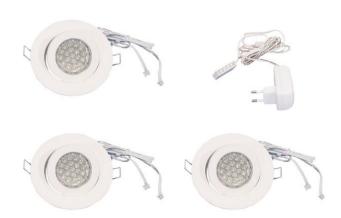

### LED DL-105-19-WH-R Ceiling light

LED-downlight-set

**Art. No.: 51935610** GTIN: 4026397219432

#### Features:

- Compact downlight for innovative illumination of bars, malls, restaurants or shops
- LED starlights or fancy fair installations can be realized
- 3 spots with 19 red LEDs
- Long LED life
- Fixation via clamps
- Power supply via included power unit
- Advantages of LED technology: long life, low power consumption, minimal heat emission, defacto maintenance free with brilliant light radiation
- Installation ring white color