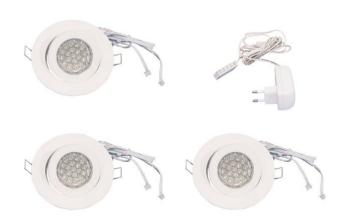

### LED DL-105-19-WH-B Ceiling light

LED-downlight-set

**Art. No.: 51935605** GTIN: 4026397217285

#### Features:

- Compact downlight for innovative illumination of bars, malls, restaurants or shops
- LED starlights or fancy fair installations can be realized
- 3 spots with 19 blue LEDs
- Long LED life
- Fixation via clamps
- Power supply via included power unit
- Advantages of LED technology: long life, low power consumption, minimal heat emission, defacto maintenance free with brilliant light radiation
- Installation ring white color