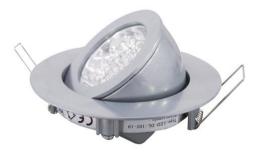

### LED DL-105-19-SI-W Ceiling light

LED-downlight-set

**Art. No.: 51935602** GTIN: 4026397266016

#### Features:

- Compact downlight for innovative illumination of bars, malls, restaurants or shops
- LED starlights or fancy fair installations can be realized
- 3 spots with 19 white LEDs
- Long LED life
- Fixation via clamps
- Power supply via included power unit
- Advantages of LED technology: long life, low power consumption, minimal heat emission, defacto maintenance free with brilliant light radiation
- Installation ring silver color