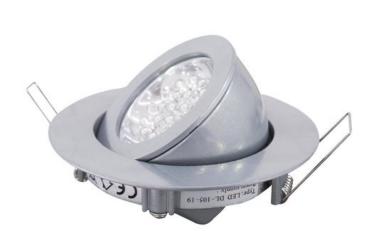

### Features:

- Compact downlight for innovative illumination of bars, malls, restaurants or shops
- LED starlights or fancy fair installations can be realized
- 3 spots with 19 white LEDs
- Long LED life
- Fixation via clamps
- Power supply via included power unit
- Advantages of LED technology: long life, low power consumption, minimal heat emission, defacto maintenance free with brilliant light radiation
- Installation ring silver color

### **Technical specifications:**

| Power supply:      | 100-240 V AC, 50/60 Hz |
|--------------------|------------------------|
| Power consumption: | 10,00 W                |
| Dimensions:        | Width: 10,5 cm         |
|                    | Depth: 5,5 cm          |
|                    | Height: 10,5 cm        |
| LED number:        | 19                     |
| Beam angle:        | 30°                    |
| Swivel angle:      | 45°                    |
| Installation hole: | 87 mm                  |