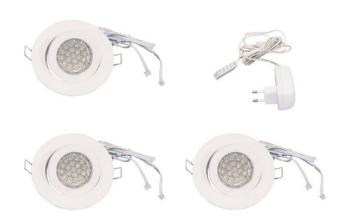

### LED DL-105-19-WH-W Ceiling light

LED-downlight-set

**Art. No.: 51935600** GTIN: 4026397217278

#### Features:

- Compact downlight for innovative illumination of bars, malls, restaurants or shops
- LED starlights or fancy fair installations can be realized
- 3 spots with 19 white LEDs
- Long LED life
- Fixation via clamps
- Power supply via included power unit
- Advantages of LED technology: long life, low power consumption, minimal heat emission, defacto maintenance free with brilliant light radiation
- Installation ring white color