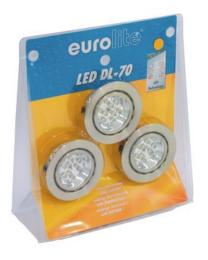

### EUROLITE LED DL-70-9-NK-WW Ceiling light

LED-downlight-set

Art. No.: 51935120 GTIN: 4026397238655

#### Features:

- Compact downlight for innovative illumination of bars, malls, restaurants or shops
- LED starlights or fancy fair installations can be realized
- 3 spots with 9 "warm white" LEDs
- Long LED life
- Fixation via clamps
- Power supply via included power unit
- Advantages of LED technology: long life, low power consumption, minimal heat emission, defacto maintenance free with brilliant light radiation
- Installation ring nickle color