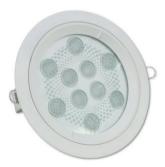

### LED DL-10-1 7500K 90° Ceiling li

LED-downlight

**Art. No.: 51935075** GTIN: 4026397285352

#### LED DL-10-1 7500K 90° Ceiling li

LED-downlight

**Art. No.: 51935075** GTIN: 4026397285352

#### Features:

- Compact downlight for innovative illumination of bars, malls, restaurants or shops
- LED starlights or fancy fair installations can be realized
- Fixation via clamps
- Long LED life
- Little mounting depth
- Advantages of high-power LED technology: extreme light output, long life, low power consumption, defacto maintenance free
- Installation only by professional installers or electricians