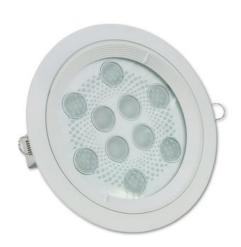

## EUROLITE LED DL-10-1 7500K 90° Ceiling li

LED-downlight

**Art. No.: 51935075** GTIN: 4026397285352

#### Features:

- Compact downlight for innovative illumination of bars, malls, restaurants or shops
- LED starlights or fancy fair installations can be realized
- Fixation via clamps
- Long LED life
- Little mounting depth
- Advantages of high-power LED technology: extreme light output, long life, low power consumption, defacto maintenance free
- Installation only by professional installers or electricians

### **Technical specifications:**

| 230 V AC, 50 Hz                   |
|-----------------------------------|
| 29,00 W                           |
| Depth: 12 cm<br>Diameter: Ø 23 cm |
| 10 x 1 W                          |
| 90°                               |
| 210 mm                            |
| 120 mm                            |
| 230 x 120 mm                      |
| 1.3 kg                            |
|                                   |