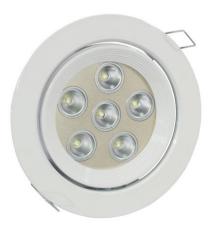

### LED DL-6 7500K 10° Ceiling light

LED-downlight

**Art. No.: 51935060** GTIN: 4026397273939

#### LED DL-6 7500K 10° Ceiling light

LED-downlight

**Art. No.: 51935060** GTIN: 4026397273939

#### Features:

- Compact downlight for innovative illumination of bars, malls, restaurants or shops
- Rotatable and swivable decoration light
- Fixation via clamps
- Advantages of high-power LED technology: extreme light output, long life, low power consumption, defacto maintenance free
- Installation only by professional installers or electricians