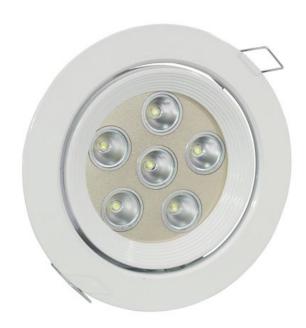

# EUROLITE LED DL-6 7500K 10° Ceiling light

LED-downlight

Art. No.: 51935060

GTIN: 4026397273939

### Features:

- Compact downlight for innovative illumination of bars, malls, restaurants or shops
- Rotatable and swivable decoration light
- Fixation via clamps
- Advantages of high-power LED technology: extreme light output, long life, low power consumption, defacto maintenance free
- Installation only by professional installers or electricians

### **Technical specifications:**

| Power supply:           | 100-240 V AC, 50/60 Hz                          |
|-------------------------|-------------------------------------------------|
| Power consumption:      | 25,00 W                                         |
| Dimensions:             | Width: 19 cm<br>Depth: 19 cm<br>Height: 15,5 cm |
| LED number:             | 6 x 3 W                                         |
| Beam angle:             | 10°                                             |
| Installation hole:      | 180 mm                                          |
| Minimum mounting depth: | 170 mm                                          |
| Dimensions (L x W x H): | 190 x 190 x 155 mm                              |
| Weight:                 | 1.4 kg                                          |