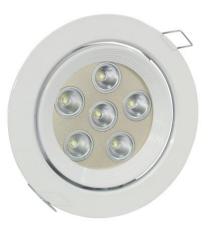

### LED DL-6 3200K 40° Ceiling light

LED-downlight

Art. No.: 51935055 GTIN: 4026397273915

## LED DL-6 3200K 40° Ceiling light

LED-downlight

#### Features:

- Compact downlight for innovative illumination of bars, malls, restaurants or shops
- Rotatable and swivable decoration light
- Fixation via clamps
- Advantages of high-power LED technology: extreme light output, long life, low power consumption, defacto maintenance free
- Installation only by professional installers or electricians