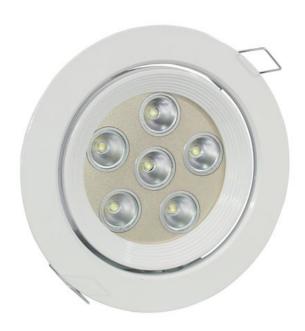

# EUROLITE LED DL-6 3200K 40° Ceiling light

LED-downlight

Art. No.: 51935055

GTIN: 4026397273915

### Features:

- Compact downlight for innovative illumination of bars, malls, restaurants or shops
- Rotatable and swivable decoration light
- Fixation via clamps
- Advantages of high-power LED technology: extreme light output, long life, low power consumption, defacto maintenance free
- Installation only by professional installers or electricians

### **Technical specifications:**

| Power supply:           | 100-240 V AC, 50/60 Hz                    |
|-------------------------|-------------------------------------------|
| Power consumption:      | 25,00 W                                   |
| Dimensions:             | Width: 19 cm Depth: 19 cm Height: 15,5 cm |
| LED number:             | 6 x 3 W                                   |
| Beam angle:             | 40°                                       |
| Installation hole:      | 180 mm                                    |
| Minimum mounting depth: | 170 mm                                    |
| Dimensions (L x W x H): | 190 x 190 x 155 mm                        |
| Weight:                 | 1.4 kg                                    |