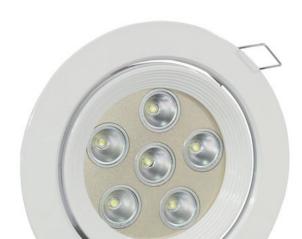

# EUROLITE LED DL-6 3200K 10° Ceiling light

LED-downlight

**Art. No.: 51935050** GTIN: 4026397273892

### Features:

- Compact downlight for innovative illumination of bars, malls, restaurants or shops
- Rotatable and swivable decoration light
- Fixation via clamps
- Advantages of high-power LED technology: extreme light output, long life, low power consumption, defacto maintenance free
- Installation only by professional installers or electricians

### **Technical specifications:**

| Power supply:           | 100-240 V AC, 50/60 Hz |
|-------------------------|------------------------|
| Power consumption:      | 25,00 W                |
| Dimensions:             | Width: 19 cm           |
|                         | Depth: 19 cm           |
|                         | Height: 15,5 cm        |
| LED number:             | 6 x 3 W                |
| Beam angle:             | 10°                    |
| Installation hole:      | 180 mm                 |
| Minimum mounting depth: | 170 mm                 |
| Dimensions (L x W x H): | 190 x 190 x 155 mm     |
| Weight:                 | 1.4 kg                 |