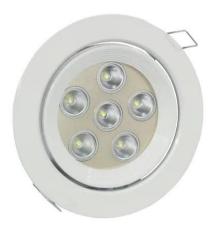

### LED DL-6 red 40° Ceiling light

LED-downlight

**Art. No.: 51935045** GTIN: 4026397273878

#### LED DL-6 red 40° Ceiling light

LED-downlight

**Art. No.: 51935045** GTIN: 4026397273878

#### Features:

- Compact downlight for innovative illumination of bars, malls, restaurants or shops
- Rotatable and swivable decoration light
- Fixation via clamps
- Advantages of high-power LED technology: extreme light output, long life, low power consumption, defacto maintenance free
- Installation only by professional installers or electricians