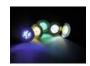

### **Technical specifications:**

| Power supply:           | 100-240 V AC, 50/60 Hz |
|-------------------------|------------------------|
| Power consumption:      | 25,00 W                |
| Dimensions:             | Width: 19 cm           |
|                         | Depth: 19 cm           |
|                         | Height: 15,5 cm        |
| LED number:             | 6 x 3 W                |
| Beam angle:             | 40°                    |
| Installation hole:      | 180 mm                 |
| Minimum mounting depth: | 170 mm                 |
| Dimensions (L x W x H): | 190 x 190 x 155 mm     |
| Weight:                 | 1.4 kg                 |