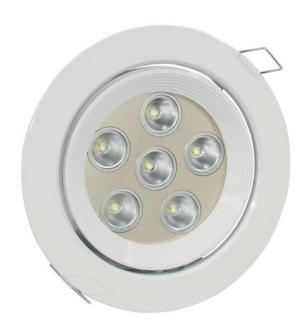

# **EUROLITE LED DL-6 red 40° Ceiling light**

LED-downlight

Art. No.: 51935045

GTIN: 4026397273878

### Features:

- Compact downlight for innovative illumination of bars, malls, restaurants or shops
- Rotatable and swivable decoration light
- Fixation via clamps
- Advantages of high-power LED technology: extreme light output, long life, low power consumption, defacto maintenance free
- Installation only by professional installers or electricians

### **Technical specifications:**

| Power supply:           | 100-240 V AC, 50/60 Hz |
|-------------------------|------------------------|
| Power consumption:      | 25,00 W                |
| Dimensions:             | Width: 19 cm           |
|                         | Depth: 19 cm           |
|                         | Height: 15,5 cm        |
| LED number:             | 6 x 3 W                |
| Beam angle:             | 40°                    |
| Installation hole:      | 180 mm                 |
| Minimum mounting depth: | 170 mm                 |
| Dimensions (L x W x H): | 190 x 190 x 155 mm     |
| Weight:                 | 1.4 kg                 |