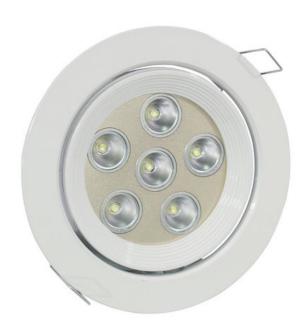

# **EUROLITE LED DL-6 red 10° Ceiling light**

LED-downlight

Art. No.: 51935040

GTIN: 4026397273854

### Features:

- Compact downlight for innovative illumination of bars, malls, restaurants or shops
- Rotatable and swivable decoration light
- Fixation via clamps
- Advantages of high-power LED technology: extreme light output, long life, low power consumption, defacto maintenance free
- Installation only by professional installers or electricians

### **Technical specifications:**

| Power supply:           | 100-240 V AC, 50/60 Hz |
|-------------------------|------------------------|
| Power consumption:      | 25,00 W                |
| Dimensions:             | Width: 19 cm           |
|                         | Depth: 19 cm           |
|                         | Height: 15,5 cm        |
| LED number:             | 6 x 3 W                |
| Beam angle:             | 10°                    |
| Installation hole:      | 180 mm                 |
| Minimum mounting depth: | 170 mm                 |
| Dimensions (L x W x H): | 190 x 190 x 155 mm     |
| Weight:                 | 1.4 kg                 |