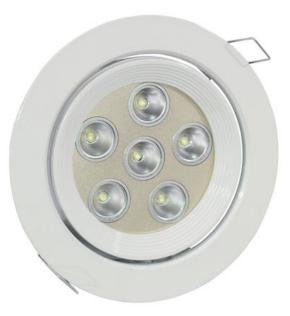

## EUROLITE LED DL-6 green 40° Ceiling light

LED-downlight

#### Features:

- Compact downlight for innovative illumination of bars, malls, restaurants or shops
- Rotatable and swivable decoration light
- Fixation via clamps
- Advantages of high-power LED technology: extreme light output, long life, low power consumption, defacto maintenance free
- Installation only by professional installers or electricians

#### Technical specifications:

| 100-240 V AC, 50/60 Hz                          |
|-------------------------------------------------|
| 25,00 W                                         |
| Width: 19 cm<br>Depth: 19 cm<br>Height: 15,5 cm |
| 6 x 3 W                                         |
| 40°                                             |
| 180 mm                                          |
| 170 mm                                          |
| 190 x 190 x 155 mm                              |
| 1.4 kg                                          |
|                                                 |