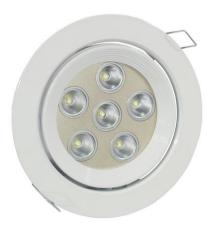

### LED DL-6 green 10° Ceiling light

LED-downlight

**Art. No.: 51935030** GTIN: 4026397273816

#### LED DL-6 green 10° Ceiling light

LED-downlight

**Art. No.: 51935030** GTIN: 4026397273816

#### Features:

- Compact downlight for innovative illumination of bars, malls, restaurants or shops
- Rotatable and swivable decoration light
- Fixation via clamps
- Advantages of high-power LED technology: extreme light output, long life, low power consumption, defacto maintenance free
- Installation only by professional installers or electricians