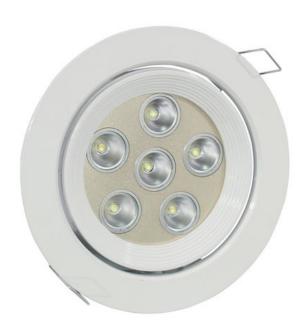

## **EUROLITE LED DL-6 green 10° Ceiling light**

LED-downlight

Art. No.: 51935030 GTIN: 4026397273816

#### Features:

- Compact downlight for innovative illumination of bars, malls, restaurants or shops
- Rotatable and swivable decoration light
- Fixation via clamps
- Advantages of high-power LED technology: extreme light output, long life, low power consumption, defacto maintenance free
- Installation only by professional installers or electricians

#### **Technical specifications:**

| Power supply:           | 100-240 V AC, 50/60 Hz |
|-------------------------|------------------------|
| Power consumption:      | 25,00 W                |
| Dimensions:             | Width: 19 cm           |
|                         | Depth: 19 cm           |
|                         | Height: 15,5 cm        |
| LED number:             | 6 x 3 W                |
| Beam angle:             | 10°                    |
| Installation hole:      | 180 mm                 |
| Minimum mounting depth: | 170 mm                 |
| Dimensions (L x W x H): | 190 x 190 x 155 mm     |
| Weight:                 | 1.4 kg                 |