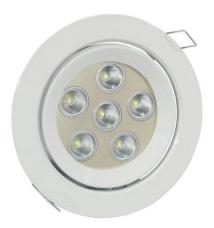

### LED DL-6 yellow 40° Ceiling light

LED-downlight

**Art. No.: 51935025** GTIN: 4026397273793

#### Features:

- Compact downlight for innovative illumination of bars, malls, restaurants or shops
- Rotatable and swivable decoration light
- Fixation via clamps
- Advantages of high-power LED technology: extreme light output, long life, low power consumption, defacto maintenance free
- Installation only by professional installers or electricians