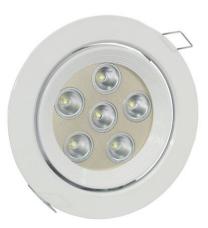

### LED DL-6 yellow 10° Ceiling lig

LED-downlight

Art. No.: 51935020 GTIN: 4026397273779

## LED DL-6 yellow 10° Ceiling lig

LED-downlight

#### Art. No.: 51935020

GTIN: 4026397273779

#### Features:

- Compact downlight for innovative illumination of bars, malls, restaurants or shops
- Rotatable and swivable decoration light
- Fixation via clamps
- Advantages of high-power LED technology: extreme light output, long life, low power consumption, defacto maintenance free
- Installation only by professional installers or electricians