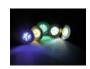

### Features:

- Compact downlight for innovative illumination of bars, malls, restaurants or shops
- Rotatable and swivable decoration light
- Fixation via clamps
- Advantages of high-power LED technology: extreme light output, long life, low power consumption, defacto maintenance free
- Installation only by professional installers or electricians

#### **Technical specifications:**

| Power supply:           | 100-240 V AC, 50/60 Hz |
|-------------------------|------------------------|
| Power consumption:      | 25,00 W                |
| Dimensions:             | Width: 19 cm           |
|                         | Depth: 19 cm           |
|                         | Height: 15,5 cm        |
| LED number:             | 6 x 3 W                |
| Beam angle:             | 40°                    |
| Installation hole:      | 180 mm                 |
| Minimum mounting depth: | 170 mm                 |
| Dimensions (L x W x H): | 190 x 190 x 155 mm     |
| Weight:                 | 1.4 kg                 |