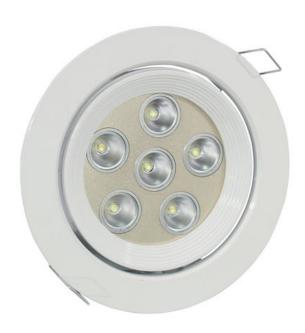

# **EUROLITE LED DL-6 blue 40° Ceiling light**

LED-downlight

Art. No.: 51935015

GTIN: 4026397273755

### Features:

- Compact downlight for innovative illumination of bars, malls, restaurants or shops
- Rotatable and swivable decoration light
- Fixation via clamps
- Advantages of high-power LED technology: extreme light output, long life, low power consumption, defacto maintenance free
- Installation only by professional installers or electricians

#### **Technical specifications:**

| Power supply:           | 100-240 V AC, 50/60 Hz |
|-------------------------|------------------------|
| Power consumption:      | 25,00 W                |
| Dimensions:             | Width: 19 cm           |
|                         | Depth: 19 cm           |
|                         | Height: 15,5 cm        |
| LED number:             | 6 x 3 W                |
| Beam angle:             | 40°                    |
| Installation hole:      | 180 mm                 |
| Minimum mounting depth: | 170 mm                 |
| Dimensions (L x W x H): | 190 x 190 x 155 mm     |
| Weight:                 | 1.4 kg                 |