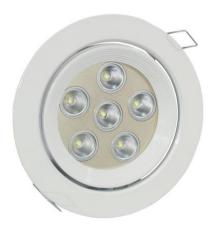

### LED DL-6 blue 10° Ceiling light

LED-downlight

Art. No.: 51935010 GTIN: 4026397273731

#### Features:

- Compact downlight for innovative illumination of bars, malls, restaurants or shops
- Rotatable and swivable decoration light
- Fixation via clamps
- Advantages of high-power LED technology: extreme light output, long life, low power consumption, defacto maintenance free
- Installation only by professional installers or electricians