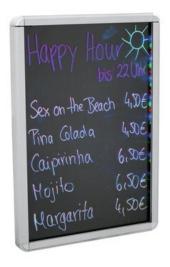

# **EUROPALMS LED Lightboard A1 aluminium**

Striking LED advertising board you can label yourself

Art. No.: 51931993 GTIN: 4026397383058

#### Features:

- Acryl glass panel (5 mm) serves as writing surface
- Easy write-on wipe-off board (please only use the appropriate fluorescent pens and a soft dry cloth)
- Elegant frame with aluminum profile
- Equipped with LEDs in the colors red, blue and green
- Two pushbuttons on the frame: for color-/program changing and speed adjustment
- 7 static colors, 4 blinking colors and 1 chaser effect
- 3 different speeds
- Available in DIN A4, DIN A3, DIN A2 and DIN A1 format
- Wall mounting in portrait or landscape formats
- Ready for connection with fitting 12V DC power unit
- 51931996 Pen for LED lightboard (UV active white) must be ordered separately