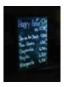

# **EUROPALMS LED Lightboard A1 aluminium**

Striking LED advertising board you can label yourself

Art. No.: 51931993 GTIN: 4026397383058

#### Features:

- Acryl glass panel (5 mm) serves as writing surface
- Easy write-on wipe-off board (please only use the appropriate fluorescent pens and a soft dry cloth)
- Elegant frame with aluminum profile
- Equipped with LEDs in the colors red, blue and green
- Two pushbuttons on the frame: for color-/program changing and speed adjustment
- 7 static colors, 4 blinking colors and 1 chaser effect
- 3 different speeds
- Available in DIN A4, DIN A3, DIN A2 and DIN A1 format
- Wall mounting in portrait or landscape formats
- Ready for connection with fitting 12V DC power unit
- 51931996 Pen for LED lightboard (UV active white) must be ordered separately