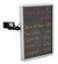

# **EUROPALMS LED Lightboard A1 aluminium**

Striking LED advertising board you can label yourself

Art. No.: 51931993 GTIN: 4026397383058

#### Features:

- Acryl glass panel (5 mm) serves as writing surface
- Easy write-on wipe-off board (please only use the appropriate fluorescent pens and a soft dry cloth)
- Elegant frame with aluminum profile
- Equipped with LEDs in the colors red, blue and green
- Two pushbuttons on the frame: for color-/program changing and speed adjustment
- 7 static colors, 4 blinking colors and 1 chaser effect
- 3 different speeds
- Available in DIN A4, DIN A3, DIN A2 and DIN A1 format
- Wall mounting in portrait or landscape formats
- Ready for connection with fitting 12V DC power unit
- 51931996 Pen for LED lightboard (UV active white) must be ordered separately