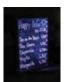

# **EUROPALMS LED Lightboard A1 aluminium**

Striking LED advertising board you can label yourself

Art. No.: 51931993 GTIN: 4026397383058

#### Features:

- Acryl glass panel (5 mm) serves as writing surface
- Easy write-on wipe-off board (please only use the appropriate fluorescent pens and a soft dry cloth)
- Elegant frame with aluminum profile
- Equipped with LEDs in the colors red, blue and green
- Two pushbuttons on the frame: for color-/program changing and speed adjustment
- 7 static colors, 4 blinking colors and 1 chaser effect
- 3 different speeds
- Available in DIN A4, DIN A3, DIN A2 and DIN A1 format
- Wall mounting in portrait or landscape formats
- Ready for connection with fitting 12V DC power unit
- 51931996 Pen for LED lightboard (UV active white) must be ordered separately