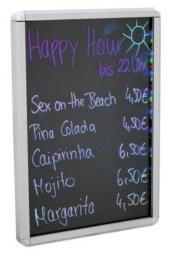

### **EUROPALMS LED Lightboard A3 aluminium**

Striking LED advertising board you can label yourself

GTIN: 4026397383034

#### Features:

- Acryl glass panel (5 mm) serves as writing surface
- Easy write-on wipe-off board (please only use the appropriate fluorescent pens and a soft dry cloth)
- Elegant frame with aluminum profile
- Equipped with LEDs in the colors red, blue and green
- Two pushbuttons on the frame: for color-/program changing and speed adjustment
- 7 static colors, 4 blinking colors and 1 chaser effect
- 3 different speeds
- Available in DIN A4, DIN A3, DIN A2 and DIN A1 format
- Wall mounting in portrait or landscape formats
- Ready for connection with fitting 12V DC power unit