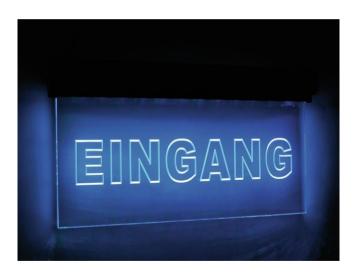

### LED sign "Eingang" blue

Not to be overlooked!

**Art. No.: 51931948** GTIN: 4026397327885

#### Features:

- Especially by night, or in darkend rooms the LEDs of this luminous sign light the way
- Perfect for use in discotheques, main halls, stages, lounges even party rooms
- Easy installation
- Advantages of LED technology: long life of the LEDs, low power consumption, minimal heat emission, defacto maintenance free with brilliant light radiation
- Available in 3 versions: 2 x constant luminous colors (blue or green) and 1 x RGB