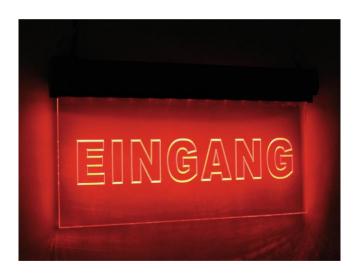

### LED sign Eingang, RGB

Not to be overlooked!

Art. No.: 51931940 GTIN: 4026397327854

#### LED sign Eingang, RGB

Not to be overlooked!

**Art. No.: 51931940** GTIN: 4026397327854

#### Features:

- Especially by night, or in darkend rooms the LEDs of this luminous sign light the way
- Perfect for use in discotheques, main halls, stages, lounges even party rooms
- Easy installation
- Advantages of LED technology: long life of the LEDs, low power consumption, minimal heat emission, defacto maintenance free with brilliant light radiation
- Available in 3 versions: 2 x constant luminous colors (blue or green) and 1 x RGB