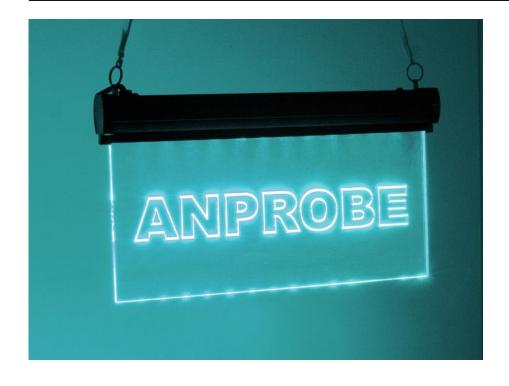

## **EUROLITE LED sign Anprobe, RGB**

Not to be overlooked!

Art. No.: 51931930

GTIN: 4026397275889

#### Features:

- Especially by night, or in darkend rooms the LEDs of this luminous sign light the way
- Perfect for use in discotheques, main halls, stages, lounges even party rooms
- Easy installation
- Advantages of LED technology: long life of the LEDs, low power consumption, minimal heat emission, defacto maintenance free with brilliant light radiation
- Available in 3 versions: 2 x constant luminous colors (blue or green) and 1 x RGB