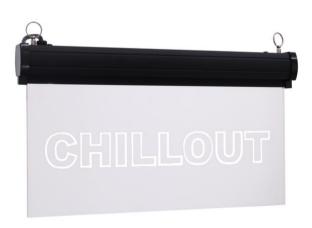

#### LED sign Chillout, RGB

Not to be overlooked!

Art. No.: 51931910 GTIN: 4026397275728

### LED sign Chillout, RGB

Not to be overlooked!

**Art. No.: 51931910** GTIN: 4026397275728

#### Features:

- Especially by night, or in darkend rooms the LEDs of this luminous sign light the way
- Perfect for use in discotheques, main halls, stages, lounges even party rooms
- Easy installation
- Advantages of LED technology: long life of the LEDs, low power consumption, minimal heat emission, defacto maintenance free with brilliant light radiation
- Available in 3 versions: 2 x constant luminous colors (blue or green) and 1 x RGB