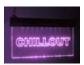

#### Features:

- Especially by night, or in darkend rooms the LEDs of this luminous sign light the way
- Perfect for use in discotheques, main halls, stages, lounges even party rooms
- Easy installation
- Advantages of LED technology: long life of the LEDs, low power consumption, minimal heat emission, defacto maintenance free with brilliant light radiation
- Available in 3 versions: 2 x constant luminous colors (blue or green) and 1 x RGB