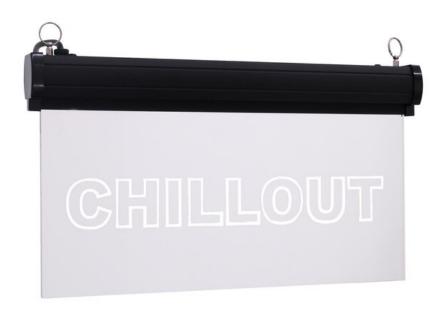

## **EUROLITE LED sign Chillout, RGB**

Not to be overlooked!

Art. No.: 51931910

GTIN: 4026397275728

#### Features:

- Especially by night, or in darkend rooms the LEDs of this luminous sign light the way
- Perfect for use in discotheques, main halls, stages, lounges even party rooms
- Easy installation
- Advantages of LED technology: long life of the LEDs, low power consumption, minimal heat emission, defacto maintenance free with brilliant light radiation
- Available in 3 versions: 2 x constant luminous colors (blue or green) and 1 x RGB

## **Technical specifications:**

| Power supply:        | 230 V AC, 50 Hz                              |
|----------------------|----------------------------------------------|
| Power consumption:   | 13 W                                         |
| Dimensions:          | Width: 36,5 cm                               |
|                      | Depth: 4,5 cm                                |
|                      | Height: 20,5 cm                              |
| Weight:              | 600 g                                        |
| LED number:          | 32                                           |
| Legal specifications |                                              |
| Special product:     | Not designed for household room illumination |
| Intended use:        | Show effect lighting                         |