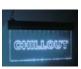

#### Features:

- Especially by night, or in darkend rooms the LEDs of this luminous sign light the way
- Perfect for use in discotheques, main halls, stages, lounges even party rooms
- Easy installation
- Advantages of LED technology: long life of the LEDs, low power consumption, minimal heat emission, defacto maintenance free with brilliant light radiation
- Available in 3 versions: 2 x constant luminous colors (blue or green) and 1 x RGB