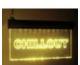

#### Features:

- Especially by night, or in darkend rooms the LEDs of this luminous sign light the way
- Perfect for use in discotheques, main halls, stages, lounges even party rooms
- Easy installation
- Advantages of LED technology: long life of the LEDs, low power consumption, minimal heat emission, defacto maintenance free with brilliant light radiation
- Available in 3 versions: 2 x constant luminous colors (blue or green) and 1 x RGB