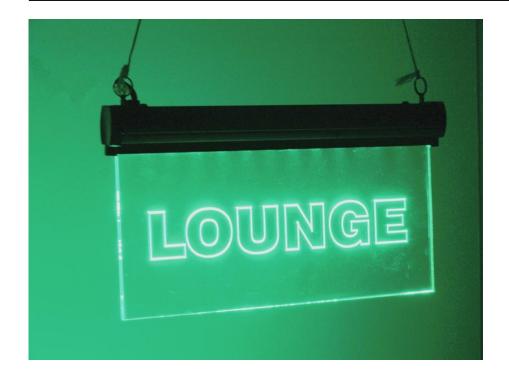

## **EUROLITE LED sign Lounge, RGB**

Not to be overlooked!

Art. No.: 51931900

GTIN: 4026397275643

#### Features:

- Especially by night, or in darkend rooms the LEDs of this luminous sign light the way
- Perfect for use in discotheques, main halls, stages, lounges even party rooms
- Easy installation
- Advantages of LED technology: long life of the LEDs, low power consumption, minimal heat emission, defacto maintenance free with brilliant light radiation
- Available in 3 versions: 2 x constant luminous colors (blue or green) and 1 x RGB