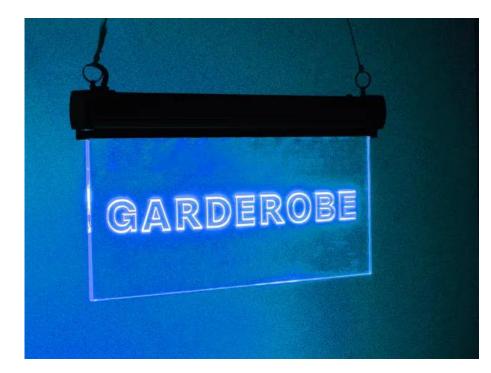

### EUROLITE LED sign Garderobe, RGB

Not to be overlooked!

GTIN: 4026397275568

#### Features:

- Especially by night, or in darkend rooms the LEDs of this luminous sign light the way
- Perfect for use in discotheques, main halls, stages, lounges even party rooms

Easy installation

- Advantages of LED technology: long life of the LEDs, low power consumption, minimal heat emission, defacto maintenance free with brilliant light radiation
- Available in 3 versions: 2 x constant luminous colors (blue or green) and 1 x RGB