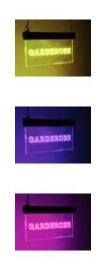

#### Features:

- Especially by night, or in darkend rooms the LEDs of this luminous sign light the way
- Perfect for use in discotheques, main halls, stages, lounges even party rooms

Easy installation

- Advantages of LED technology: long life of the LEDs, low power consumption, minimal heat emission, defacto maintenance free with brilliant light radiation
- Available in 3 versions: 2 x constant luminous colors (blue or green) and 1 x RGB